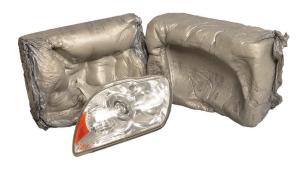

TAPE Products Company

# General Packaging Solutions



# **Protective Packaging**

# **Bubble and Foam Wrap**



## Mailers



# **Boxes and Packing List Envelopes**



# **Polybags**



# **Protective Films, Clear and Colors**





**Kraft Paper and Newsprint** 





**Honeycomb and Die Cuts** 





## **Corner Boards, Edge Protectors**



# Carton Sealing, Poly and Water Activated Tapes





# Strapping, Bundling Tape



# **Hot Melt and Applicators**



# On-Demand Paper and Film Systems



# Foam-in-Place Systems







### **Top Sheets**



# Stretch Films, Machine and Hand Grade

Printed film is also available.





# **Banding, Tools, and Accessories**





# **Packaging Equipment**

#### **Banders**

Banding or strapping can be used in addition to tape, stretch film, and twine when bundling, palletizing, and unitizing loads that are difficult to secure.



#### **Case Sealers**

Case sealers are capable of sealing overfilled, underfilled, and small or large cartons. They can quickly optimize your facility's packaging needs.



# **Shrink Film and Equipment**

Shrink film systems can be used to bundle items and as a closure method to comply with film requirements for liquids and gels.



## **Stretch Wrappers**

Stretch wrappers provide a consisten wrap with the right amount of containment to prote