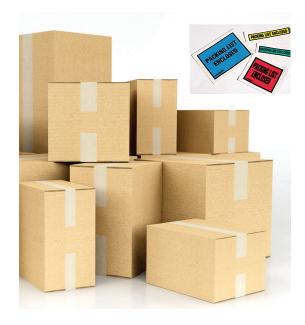

TAPE Products Company

# General Packaging Solutions



# **Protective Packaging**

# **Bubble and Foam Wrap**



## Mailers



# **Boxes and Packing List Envelopes**



# **Polybags**



# **Protective Films, Clear and Colors**





**Kraft Paper and Newsprint** 





**Honeycomb and Die Cuts** 





## **Corner Boards, Edge Protectors**



# Carton Sealing, Poly and Water Activated Tapes





# Strapping, Bundling Tape



# **Hot Melt and Applicators**



# On-Demand Paper and Film Systems



# Foam-in-Place Systems







### **Top Sheets**



# Stretch Films, Machine and Hand Grade

Printed film is also available.





# **Banding, Tools, and Accessories**





# **Packaging Equipment**

#### **Banders**

Banding or strapping can be used in addition to tape, stretch film, and twine when bundling, palletizing, and unitizing loads that are difficult to secure.



#### **Case Sealers**

Case sealers are capable of sealing overfilled, underfilled, and sm