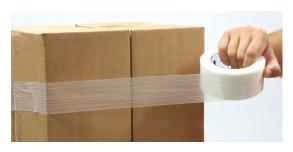

TAPE Products Company

# General Packaging Solutions



# **Protective Packaging**

# **Bubble and Foam Wrap**



## Mailers



# **Boxes and Packing List Envelopes**



# **Polybags**



# **Protective Films, Clear and Colors**





**Kraft Paper and Newsprint** 





**Honeycomb and Die Cuts** 





## **Corner Boards, Edge Protectors**



# Carton Sealing, Poly and Water Activated Tapes





# Strapping, Bundling Tape



# **Hot Melt and Applicators**



# On-Demand Paper and Film Systems



# Foam-in-Place Systems







### **Top Sheets**



# Stretch Films, Machine and Hand Grade

Printed film is also available.





# **Banding, Tools, and Accessories**





# **Packaging Equipment**

#### **Banders**

Banding or strapping can be used in addition to tape, stretch film, and twine when bundling, palletizing, and unitizing loads that are difficult to secure.



#### **Case Sealers**

Case sealers are capable of sealing overfilled, underfilled, and small or large cartons. They can quickly optimize your facility's packaging needs.



# **Shrink Film and Equipment**

Shrink film systems can be used to bundle items and as a closure method to comply with film requirements for liquids and gels.



## **Stretc