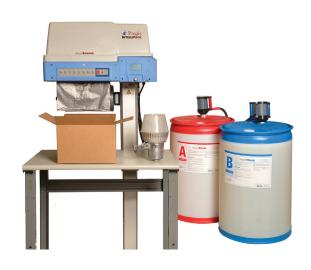

TAPE Products Company

# General Packaging Solutions



# **Protective Packaging**

# **Bubble and Foam Wrap**



## Mailers



# **Boxes and Packing List Envelopes**



# **Polybags**



# **Protective Films, Clear and Colors**





**Kraft Paper and Newsprint** 





**Honeycomb and Die Cuts** 





## **Corner Boards, Edge Protectors**



# Carton Sealing, Poly and Water Activated Tapes





# Strapping, Bundling Tape



# **Hot Melt and Applicators**



# On-Demand Paper and Film Systems



# Foam-in-Place Systems







### **Top Sheets**



# Stretch Films, Machine and Hand Grade

Printed film is also available.





# **Banding, Tools, and Accessories**





# **Packaging Equipment**

#### **Banders**

Banding or strapping can be used in addition to tape, stretch film, and twine when bundling, palletizing, and unitizing loads that are difficult to secure.



#### **Case Sealers**

Case sealers are capable of sealing overfilled, underfilled, and small or large cartons. They can quickly optimize your facility's packaging needs.



# **Shrink Film and Equipment**

Shrink film systems can be used to bundle items and as a closure method to comply with film requirements for liquids and gels.



## **Stretch Wrappers**

Stretch wrappers provide a consisten wrap with the right amount of containment to pro