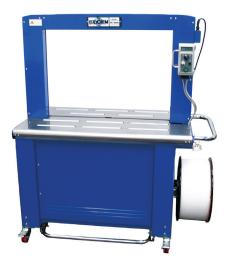

#### **Banders**

Banding or strapping can be used in addition to tape, stretch film, and twine when bundling, palletizing, and unitizing loads that are difficult to secure.