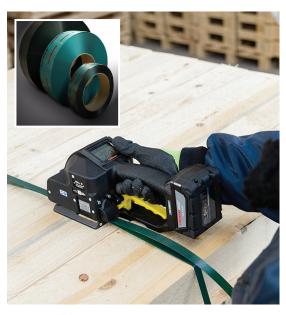

# Strapping, Bundling Tape

#### **Banders**

Banding or strapping can be used in addition to tape, stretch film, and twine when bundling, palletizing, and unitizing loads that are difficult to secure.