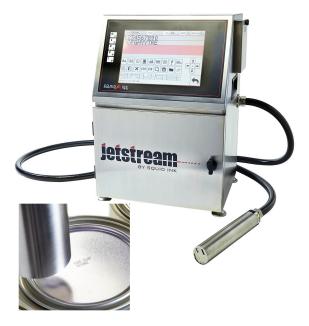

#### **CIJ Printers**

Designed to print superior quality small characters on a variety of substrates; up to five lines of text, dates, lot numbers, etc.

#### Ink Jet Printers

High resolution and TIJ inkjet printing allow you to print custom messages, logos, lot information, best buy dates, and scannable bar codes. Inkjet printing is a great way to reduce material and labor costs.