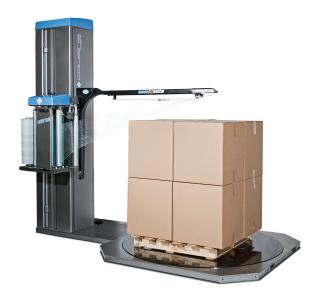

## **Stretch Wrappers**

Stretch wrappers provide a consisten wrap with the right amount of containment to protect your shipments. We have machines for every application and environment.