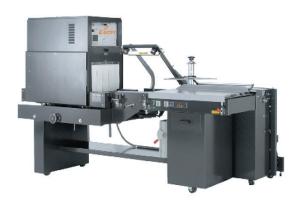

# **Shrink Film and Equipment**

Shrink film systems can be used to bundle items and as a closure method to comply with film requirements for liquids and gels.