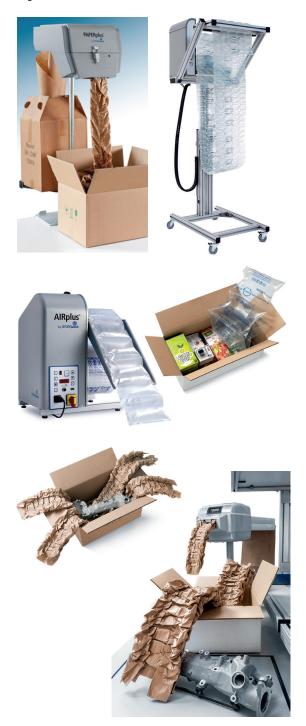

TAPE Products Company

# General Packaging Solutions



# **Protective Packaging**

# **Bubble and Foam Wrap**



## Mailers



# **Boxes and Packing List Envelopes**



# **Polybags**



# **Protective Films, Clear and Colors**





**Kraft Paper and Newsprint** 





**Honeycomb and Die Cuts** 





## **Corner Boards, Edge Protectors**



# Carton Sealing, Poly and Water Activated Tapes





# Strapping, Bundling Tape



# **Hot Melt and Applicators**



# On-Demand Paper and Film Systems



# Foam-in-Place Systems







### **Top Sheets**



# Stretch Films, Machine and Hand Grade

Printed film is also available.





# **Banding, Tools, and Accessories**





# **Packaging Equipment**

#### **Banders**

Banding or strapping can be used in addition to tape, stretch film, and twine when bundling, palletizing, and unitizing loads that are difficult to secure.



#### **Case Sealers**

Case sealers are capable of sealing overfilled, underfilled, and small or large cartons. They can quickly optimize your facility's packaging needs.



# **Shrink Film and Equipment**

Shrink film systems can be used to bundle items and as a closure method to comply with film requirements for liquids and gels.



## **Stretch Wrappers**

Stretch wrappers provide a consisten wrap with the right a