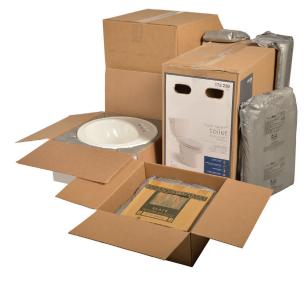

TAPE Products Company

# General Packaging Solutions



# **Protective Packaging**

# **Bubble and Foam Wrap**



## Mailers



# **Boxes and Packing List Envelopes**



# **Polybags**



# **Protective Films, Clear and Colors**





**Kraft Paper and Newsprint** 





**Honeycomb and Die Cuts** 





## **Corner Boards, Edge Protectors**



# Carton Sealing, Poly and Water Activated Tapes





# Strapping, Bundling Tape



# **Hot Melt and Applicators**



# On-Demand Paper and Film Systems



# Foam-in-Place Systems







### **Top Sheets**



# Stretch Films, Machine and Hand Grade

Printed film is also available.





# **Banding, Tools, and Accessories**





# **Packaging Equipment**

#### **Banders**

Banding or strapping can be used in addition to tape, stretch film, and twine when bundling, palletizing, and unitizing loads that are difficult to secure.



#### **Case Sealers**

Case sealers are capable of sealing overfilled, underfilled, and small or large cartons. They can quickly optimize your facility's packaging needs.



# **Shrink Film and Equipment**

Shrink film systems can be used to bundle items and as a closure method to comply with film requirements for liquids and gels.



## **Stretch Wrappers**

Stretch wrappers provide a consisten wrap with the right amount of containment to protect