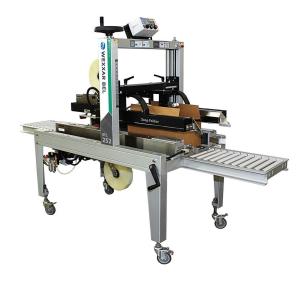

#### **Case Sealers**

Case sealers are capable of sealing overfilled, underfilled, and small or large cartons. They can quickly optimize your facility's packaging needs.