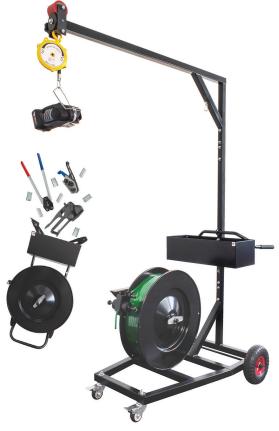

# Strapping, Bundling Tape

#### **Banders**

Banding or strapping can be used in addition to tape, stretch film, and twine when bundling, palletizing, and unitizing loads that are difficult to secure.