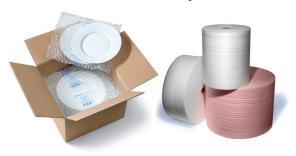

TAPE Products Company

# General Packaging Solutions



# **Protective Packaging**

# **Bubble and Foam Wrap**



## Mailers



# **Boxes and Packing List Envelopes**



# **Polybags**



# **Protective Films, Clear and Colors**





**Kraft Paper and Newsprint** 





**Honeycomb and Die Cuts** 





## **Corner Boards, Edge Protectors**



# Carton Sealing, Poly and Water Activated Tapes





# Strapping, Bundling Tape



# **Hot Melt and Applicators**



# On-Demand Paper and Film Systems



# Foam-in-Place Systems







### **Top Sheets**



# Stretch Films, Machine and Hand Grade

Printed film is also available.





# **Banding, Tools, and Accessories**





# **Packaging Equipment**

#### **Banders**

Banding or strapping can be used in addition to tape, stretch film, and twine when bundling, palletizing, and unitizing loads that are difficult to secure.



#### **Case Sealers**

Case sealer