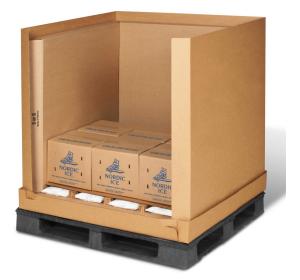

# **Pallet Shippers**

Temperature-controlled pallet shippers will deliver your temperature-sensitive goods without spoilage, damage, or loss of value.