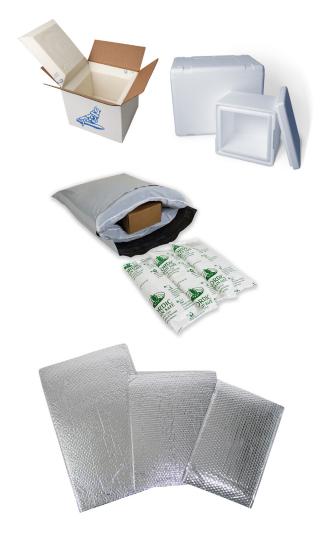

# **Thermal Insulated Shippers**

Thermal insulated shippers, EPS coolers, mailers, and box liners; temperature-controlled thermal packaging that combines with gel packs or dry ice as needed.