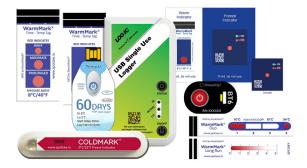

#### **Temperature Indicators**

Temperature monitoring and measuring devices help identify temperature-related events and empowers you to take action to reduce the likelihood of product damage.