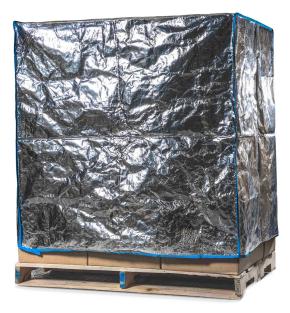

# **Insulated Pallet Covers**

Insulated pallet covers are a cost-effective solution for protecting product from moisture and shipments in a trailer with a thermostat set for frozen temperatures that impact refrigerated pallets or pallet shipments of frozen product in a non-refrigerated trailer.