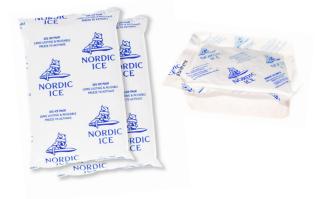

# **Gel Pack and Brick Refrigerants**

Gel refrigerant packs are durable, reusable long lasting polymer ice packs that provide temperature sensitive protection for the safe transport of food, pharmaceuticals, and medical products.

Semi rigid foam bricks maintain their shape during freezing, thawing, and transit.