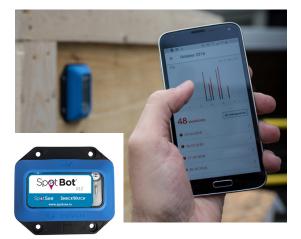

#### **Temperature Monitors**

Once attached to the shipment, the SpotBot BLE measures and records temperature, humidity, tilt, and shock; the data is visualized through a mobile application.